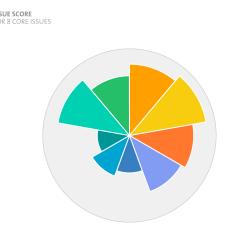

## Panama

| NAME OF INDICATOR          | SCORE | RANK | 10 YEAR CHANGE |              |
|----------------------------|-------|------|----------------|--------------|
| 😬 Health Impacts           | 86.43 | 43   | 10.97%         | $\checkmark$ |
| 🔒 Air Quality              | 94.21 | 14   | -0.11%         | $\sim$       |
| S Water and Sanitation     | 77.81 | 96   | 4.74%          | $\checkmark$ |
| 📾 Water Resources          | 72.31 | 64   | 0%             | $\checkmark$ |
| Y Agriculture              | 45-35 | 145  | -51.66%        | $\checkmark$ |
| Forests                    | 52.17 | 64   | 0%             | $\checkmark$ |
| Fisheries                  | 39.01 | 93   | -35-55%        | $\checkmark$ |
| 😯 Biodiversity and Habitat | 87.93 | 64   | -1.39%         | $\checkmark$ |
| S Climate and Energy       | 72.34 | 70   | 0%             | $\checkmark$ |