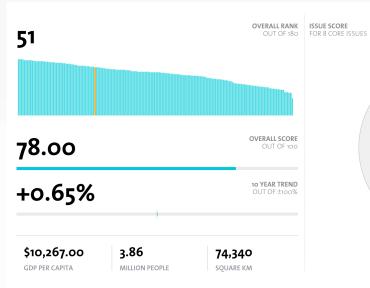

## Panama

| NAME OF INDICATOR          | SCORE | RANK | 10 YEAR CHANGE |              |
|----------------------------|-------|------|----------------|--------------|
| 😬 Health Impacts           | 86.43 | 43   | 10.97%         | $\checkmark$ |
| 🔒 Air Quality              | 94.21 | 14   | -0.11%         | $\sim$       |
| S Water and Sanitation     | 77.81 | 96   | 4.74%          | $\checkmark$ |
| 📾 Water Resources          | 72.31 | 64   | 0%             | $\checkmark$ |
| Y Agriculture              | 45-35 | 145  | -51.66%        | $\checkmark$ |
| Forests                    | 52.17 | 64   | 0%             | $\checkmark$ |
| Fisheries                  | 39.01 | 93   | -35-55%        | $\checkmark$ |
| 😯 Biodiversity and Habitat | 87.93 | 64   | -1.39%         | $\checkmark$ |
| S Climate and Energy       | 72.34 | 70   | 0%             | $\checkmark$ |